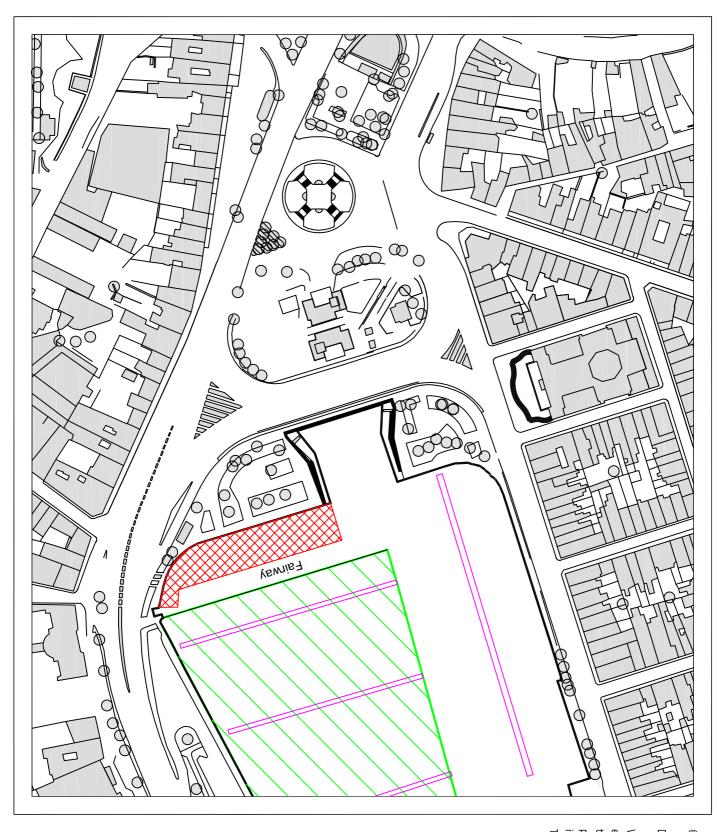

## Removal of Vessels from inner part of Id-Dahla ta' L-Imsida in II-Port ta' Marsamxett - February

The Ports and Yachting Directorate, Transport Malta, notifies mariners and owners of vessels, that works will be held within the inner part of Id-Dahla ta' L-Imsida in Il-Port ta' Marsamxett, starting with immediate effect.

Consequently, all vessels and moorings within the area, shown in red on the attached chart, are to be removed with immediate effect and until further notice.

No vessel will be allowed within the indicated area while works are being carried out, with the exception those involved in the works.

Any vessels or moorings that are left within the area while the works are being carried out, will be removed at the expense of their owner. No liability whatsoever will be accepted by the Authority for any damage that may be caused while removing the said vessels.

Failure to comply with the above directions may be subject to legal proceedings.

Chart affected BA 177