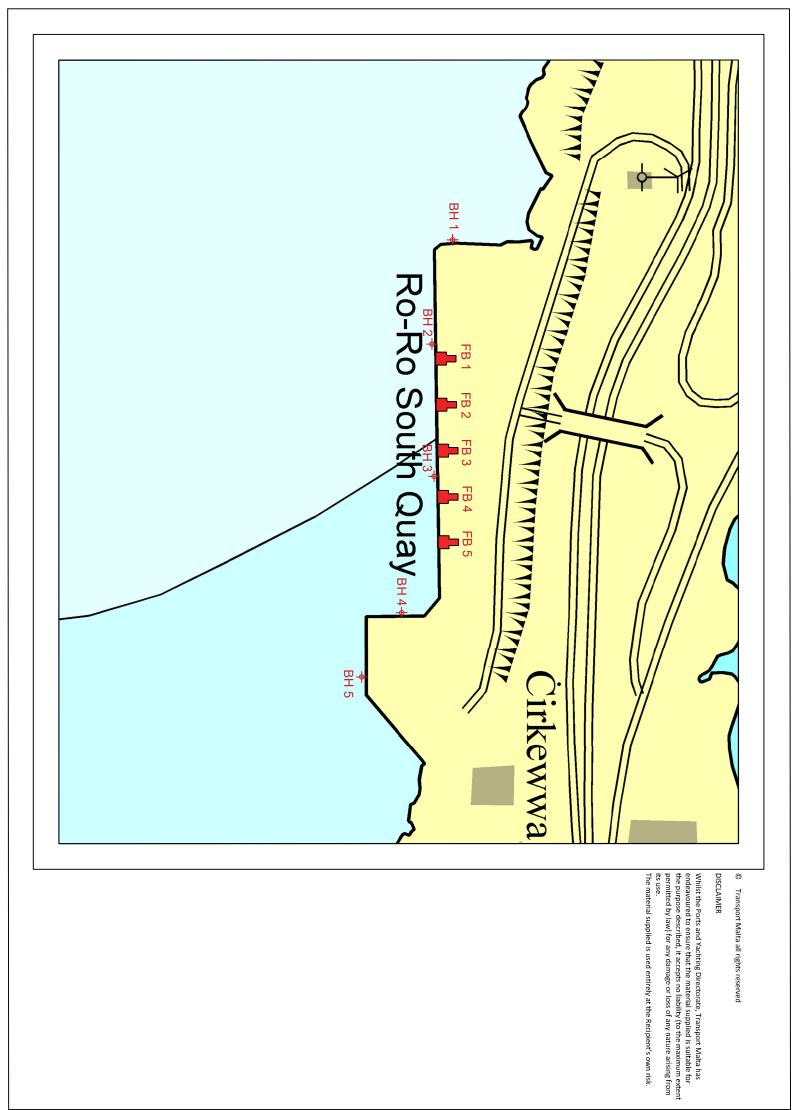

## Drilling of boreholes and Emergency repair works at Cirkewwa - South Ro-Ro Quay

The Ports and Yachting Directorate, Transport Malta, notifies mariners that drilling of boreholes and emergency repair works will be carried off Cirkewwa – South Ro-Ro berth.

## Drilling of boreholes

The drilling works will be carried out at points BH1, BH2, BH3, BH4 and BH5 as shown on the attached chart.

|     | LATITUDE (N) | LONGITUDE (E) |
|-----|--------------|---------------|
| BH1 | 35° 59'.178  | 014° 19'.743  |
| BH2 | 35° 59'.176  | 014° 19'.762  |
| BH3 | 35° 59'.176  | 014° 19'.786  |
| BH4 | 35° 59'.171  | 014° 19'.811  |
| BH5 | 35° 59'.165  | 014° 19'.822  |

## Emergency repair works

The repair works on the fender blocks will start on Monday 14<sup>th</sup> October 2024 till Friday 31<sup>st</sup> January 2025, at points FB1. FB2, FB3, FB4 and FB5 as shown on the attached chart.

|     | LATITUDE (N) | LONGITUDE (E) |
|-----|--------------|---------------|
| FB1 | 35° 59'.177  | 014° 19'.763  |
| FB2 | 35° 59'.177  | 014° 19'.772  |
| FB3 | 35° 59'.177  | 014° 19'.780  |
| FB4 | 35° 59'.177  | 014° 19'.789  |
| FB5 | 35° 59'.177  | 014° 19'.798  |