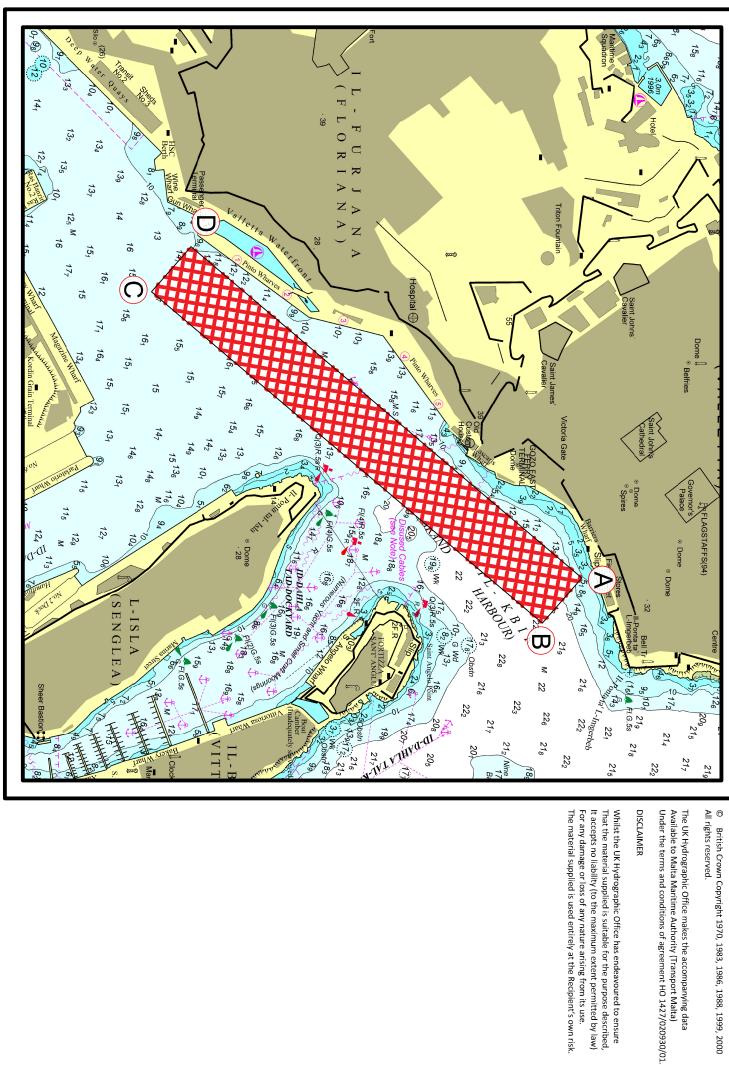

The Jet-Suits flight displays inside the Grand Harbour will be held in the area as follows.

| POSITION | LATITUDE (N) | LONGITUDE (E) |
|----------|--------------|---------------|
| Α        | 35° 53'.783  | 014° 30′.964  |
| В        | 35° 53′.736  | 014° 31′.031  |
| С        | 35° 53′.263  | 014° 30'.544  |
| D        | 35° 53'.310  | 014° 30′.476  |

All timings are in Local Time.

Each flight-display will take around two to three minutes and will maintain a height of no more than 3 meters (10 feet) above of sea surface within the above-mentioned area. Mariners are hereby informed that during the dates and times mentioned traffic movements will be restricted.

They are to cooperate with the organisers and to comply with any instructions issued on VHF channel 12 and/or 16 by Valletta VTS and by any Enforcement Personnel on site.

Positions are in WGS 84 Datum.

Chart affected: BA Charts 177.

All rights reserved. © British Crown Copyright 1970, 1983, 1986, 1988, 1999, 2000

It accepts no liability (to the maximum extent permitted by law) The material supplied is used entirely at the Recipient's own risk. For any damage or loss of any nature arising from its use. Whilst the UK Hydrographic Office has endeavoured to ensure That the material supplied is suitable for the purpose described,