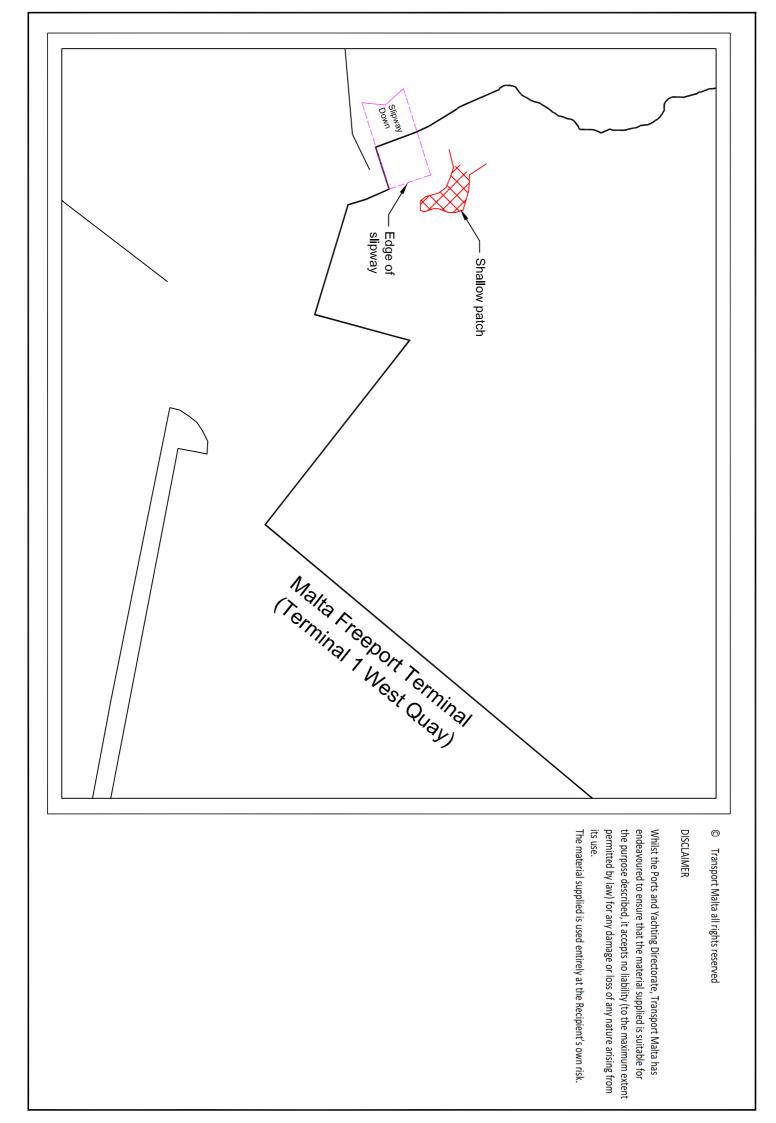

## Shallow patch in front of slipway at Wied il-Bumi in Il-Bajja ta' Birzebbugia

Reference is made to Local Notice to Mariners No 141 of 2019

The Ports and Yachting Directorate, Transport Malta, notifies mariners that the repair works on the slipway mentioned in Local Notice to Mariners No 141 of 2019 have been completed.

Mariners are to note that there exists a shallow patch in front of the slipway (shown hatched in red on attached chart) which is a hazard to navigation. Due to the above special attention is to be taken when departing or approaching the slipway.

Position in: WGS 84 Datum.

Chart Affected: BA Chart 36